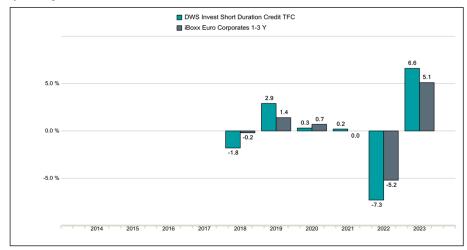

## Past performance

This chart shows the DWS Invest Short Duration Credit TFC performance as the percentage loss or gain per year over the last 6 years against its benchmark.

Past performance is not a reliable indicator of future performance. Markets could develop very differently in the future. It can help you to assess how the DWS Invest Short Duration Credit TFC has been managed in the past and compare it to its benchmark.

All costs and fees that were withdrawn from the TFC share class of DWS Invest Short Duration Credit were deducted during the calculation. Performance calculation includes reinvested dividends. The TFC share class of DWS Invest Short Duration Credit was launched in 2017.