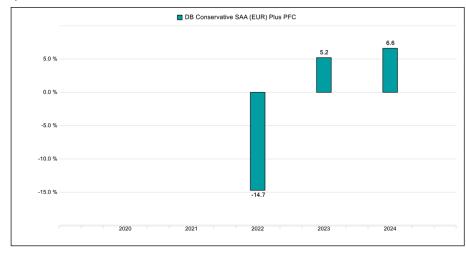

## Past performance

This chart shows the DB Conservative SAA (EUR) Plus PFC performance as the percentage loss or gain per year over the last 3 years.

Past performance is not a reliable indicator of future performance. Markets could develop very differently in the future. It can help you to assess how the DB Conservative SAA (EUR) Plus PFC has been managed in the past.

All costs and fees that were withdrawn from the PFC share class of DB Conservative SAA (EUR) Plus were deducted during the calculation. Performance calculation includes reinvested dividends. The PFC share class of DB Conservative SAA (EUR) Plus was launched in 2021.