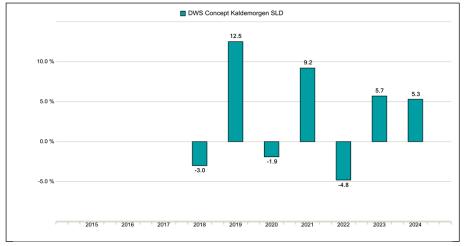

## Past performance

This chart shows the DWS Concept Kaldemorgen SLD performance as the percentage loss or gain per year over the last 7 years.

Past performance is not a reliable indicator of future performance. Markets could develop very differently in the future. It can help you to assess how the DWS Concept Kaldemorgen SLD has been managed in the past.

All costs and fees that were withdrawn from the SLD share class of DWS Concept Kaldemorgen were deducted during the calculation. Entry and exit charges were not taken into account. Performance calculation includes reinvested dividends. The SLD share class of DWS Concept Kaldemorgen was launched in 2017.