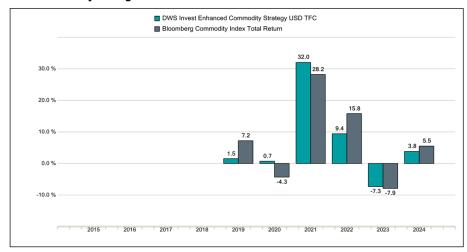

## Past performance

This chart shows the DWS Invest Enhanced Commodity Strategy USD TFC performance as the percentage loss or gain per year over the last 6 years against its benchmark.

Past performance is not a reliable indicator of future performance. Markets could develop very differently in the future. It can help you to assess how the DWS Invest Enhanced Commodity Strategy USD TFC has been managed in the past and compare it to its benchmark.

All costs and fees that were withdrawn from the USD TFC share class of DWS Invest Enhanced Commodity Strategy were deducted during the calculation. Performance calculation includes reinvested dividends. The USD TFC share class of DWS Invest Enhanced Commodity Strategy was launched in 2018.