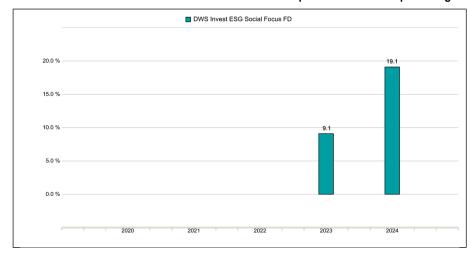

## Past performance

This chart shows the DWS Invest ESG Social Focus FD performance as the percentage loss or gain per year over the last 2 years.

Past performance is not a reliable indicator of future performance. Markets could develop very differently in the future. It can help you to assess how the DWS Invest ESG Social Focus FD has been managed in the past.

All costs and fees that were withdrawn from the FD share class of DWS Invest ESG Social Focus were deducted during the calculation. Performance calculation includes reinvested dividends. The FD share class of DWS Invest ESG Social Focus was launched in 2022.