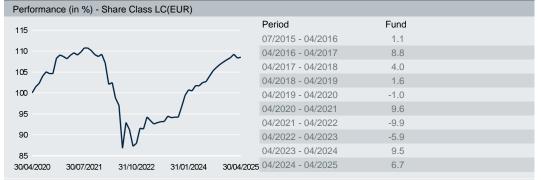

## Performance

#### Fund

Calculation of performance is based on the time-weighted return and excludes front-end fees. Individual costs such as fees, commissions and other charges have not been included in this presentation and would have an adverse impact on returns if they were included. Past performance is not a reliable indicator of future returns.

| Cumulative performance (in %) - share class LC(EUR) |     |     |     |     |             |     |         |         |      |       |      |      |  |
|-----------------------------------------------------|-----|-----|-----|-----|-------------|-----|---------|---------|------|-------|------|------|--|
|                                                     | 1 m | 1 y | 3 у | 5ys | . Inception | YTD | 3 y avg | 5 y avg | 2021 | 2022  | 2023 | 2024 |  |
| EUR                                                 | 0.2 | 6.7 | 9.9 | 8.5 | 24.8        | 0.6 | 3.2     | 1.7     | 0.1  | -16.3 | 8.8  | 8.6  |  |