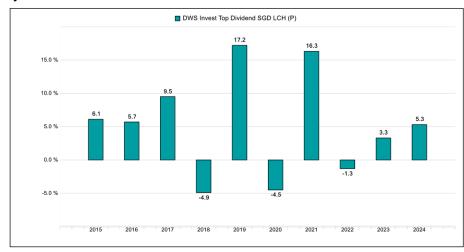

## Past performance

This chart shows the DWS Invest Top Dividend SGD LCH (P) performance as the percentage loss or gain per year over the last 10 years.

Past performance is not a reliable indicator of future performance. Markets could develop very differently in the future. It can help you to assess how the DWS Invest Top Dividend SGD LCH (P) has been managed in the past.

All costs and fees that were withdrawn from the SGD LCH (P) share class of DWS Invest Top Dividend were deducted during the calculation. Entry and exit charges were not taken into account. Performance calculation includes reinvested dividends. The SGD LCH (P) share class of DWS Invest Top Dividend was launched in 2012.