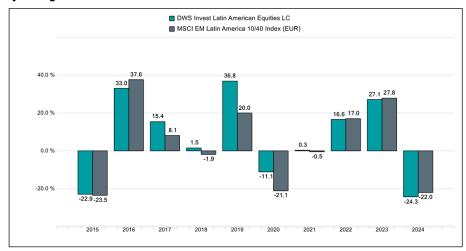

## Past performance

This chart shows the DWS Invest Latin American Equities LC performance as the percentage loss or gain per year over the last 10 years against its benchmark.

Past performance is not a reliable indicator of future performance. Markets could develop very differently in the future. It can help you to assess how the DWS Invest Latin American Equities LC has been managed in the past and compare it to its benchmark.

All costs and fees that were withdrawn from the LC share class of DWS Invest Latin American Equities were deducted during the calculation. Entry and exit charges were not taken into account. Performance calculation includes reinvested dividends. The LC share class of DWS Invest Latin American Equities was launched in 2012.