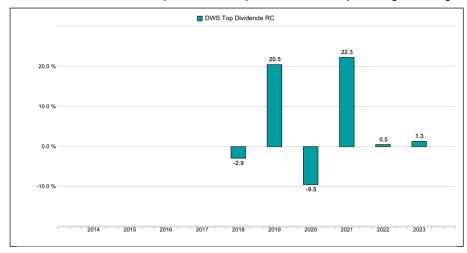

## Past performance

This chart shows the DWS Top Dividende RC performance as the percentage loss or gain per year over the last 6 years.

Past performance is not a reliable indicator of future performance. Markets could develop very differently in the future. It can help you to assess how the DWS Top Dividende RC has been managed in the past.

All costs and fees that were withdrawn from the RC share class of DWS Top Dividende were deducted during the calculation. Entry and exit charges were not taken into account. Performance calculation includes reinvested dividends. The RC share class of DWS Top Dividende was launched in 2017.