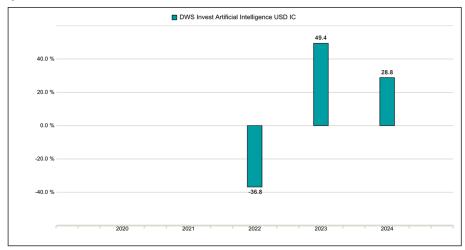

## Past performance

This chart shows the DWS Invest Artificial Intelligence USD IC performance as the percentage loss or gain per year over the last 3 years.

Past performance is not a reliable indicator of future performance. Markets could develop very differently in the future. It can help you to assess how the DWS Invest Artificial Intelligence USD IC has been managed in the past.

All costs and fees that were withdrawn from the USD IC share class of DWS Invest Artificial Intelligence were deducted during the calculation. Performance calculation includes reinvested dividends. The USD IC share class of DWS Invest Artificial Intelligence was launched in 2021.